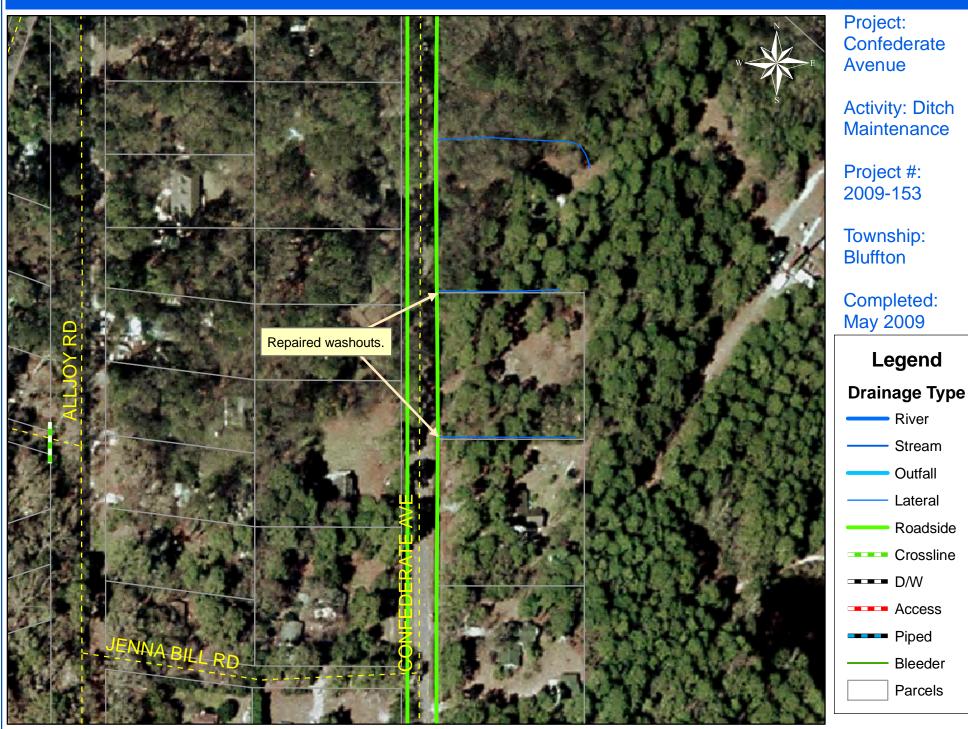

## Beaufort County Public Works Stormwater Infrastructure

Project Summary

|                                   |                | 176         | 9      | P                      | roject Summary                          |                    |
|-----------------------------------|----------------|-------------|--------|------------------------|-----------------------------------------|--------------------|
| Project Summary: Con              | federate Avenu | ie          |        |                        |                                         | Site Photographs   |
| Project #: 2009-153               |                | Completed:  | May-09 |                        | <b>D</b> /                              |                    |
| Norrativa Deceriation a           |                |             |        |                        | Before                                  |                    |
| Narrative Description of Project: |                |             |        |                        | AND |                    |
| Repaired washouts.                |                |             |        |                        |                                         |                    |
| Material Cost, Rental             | Equipment Su   | immary, and | Labor  |                        |                                         |                    |
| Material                          | Unit           | Cost/Unit   | Qty    | Cost                   |                                         |                    |
| Fill Dirt                         | tons           | \$1.00      | 10.6   | \$10.61                |                                         |                    |
| Rip Rap                           | tons           | \$47.62     | 3.7    | \$177.62               |                                         |                    |
| Filter Blanket                    | sy             | \$0.63      | 20.8   | \$13.10                |                                         |                    |
| Turf Staples                      | each           | \$0.03      | 30     | \$0.90                 |                                         |                    |
| Diesel                            | gallon         | \$2.14      | 34.0   | \$72.76                |                                         |                    |
| Gas                               | gallon         | \$1.90      | 5.0    | \$9.50                 | During                                  |                    |
| Labor                             | hours          |             | 44.0   | \$1,592.74             | -                                       |                    |
| Equipment Cost                    |                |             |        |                        |                                         |                    |
| ltem                              | Asset          | Cost/Hour   | Hrs.   | Cost                   |                                         | the second second  |
| Komastu Excavator                 | 23000          |             | 2.0    | \$37.30                |                                         |                    |
| Dump Trucks                       |                | \$16.68     | 14.0   | \$233.52               |                                         | The Provide States |
| Pickup Trucks                     |                | \$5.43      | 13.0   | \$70.59                |                                         |                    |
| Total Equipment Cos               |                |             |        |                        |                                         |                    |
|                                   | t              |             |        | \$341.41               |                                         |                    |
| Cost/hour excludes fue            |                | Total Cost: |        | \$341.41<br>\$2,218.65 | After                                   |                    |

Prepared By: BC Stormwater Management Utility Date Print: 6/25/09 File:C:/sethdata/projects/projectmaps/Confederate Avenue\_2009\_153

0 37.5 75 150 225 300 Feet

1 inch equals 130.9 feet